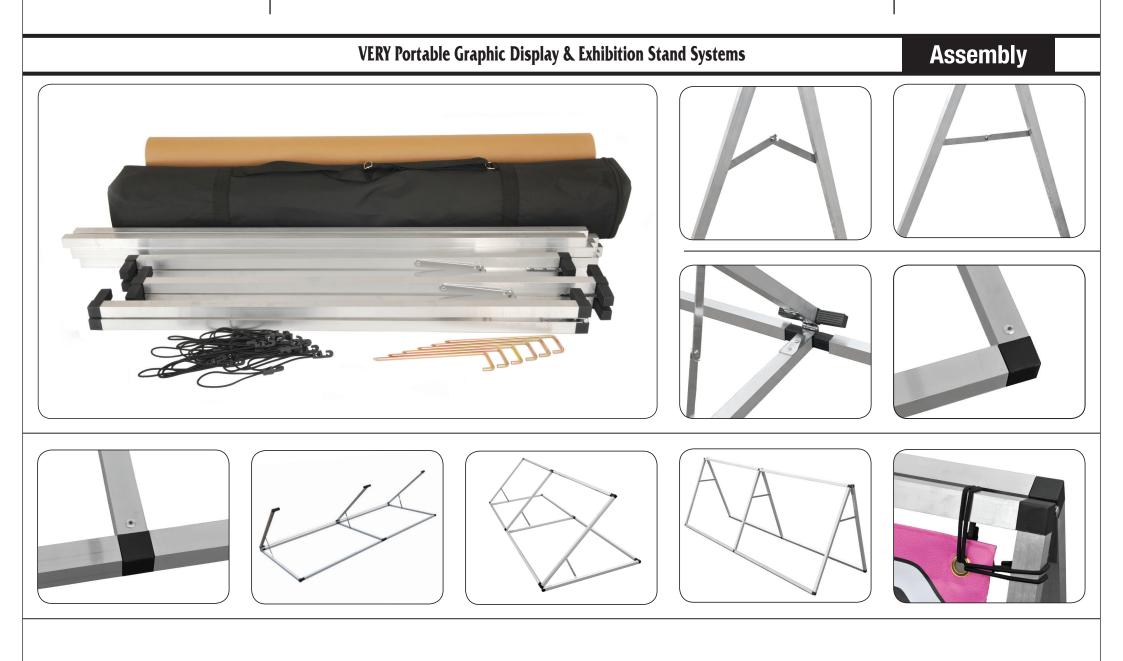

## **VERY Portable Graphic Display & Exhibition Stand Systems**

This large format banner 'A' frame is made from lightweight aluminium, ideal for use with PVC eyelet banners.

Available in two sizes, the **Easy**Banner<sup>®</sup> Landscape - is very easy to use as the perfect graphics carrier, suitable for venues of all types.

Horizontals can be cut to accommodate any required banner length.

- · Indoor or outdoor banner system
- · Suitable for a single or double sided display
- Frame size: 1000mm x 2500mm
- Frame size: 1250mm x 2960mm
- Natural finish 25mm square aluminium tubes with reinforced plastic mouldings
- Easy push-fit assembly, no tools necessary

- Graphics are secured to the frame with elastic bungee cords or cable ties
- Supplied complete with a carry bag and a banner protection tube for easy transportation

**User Guide** 

· For use in suitable wind conditions only