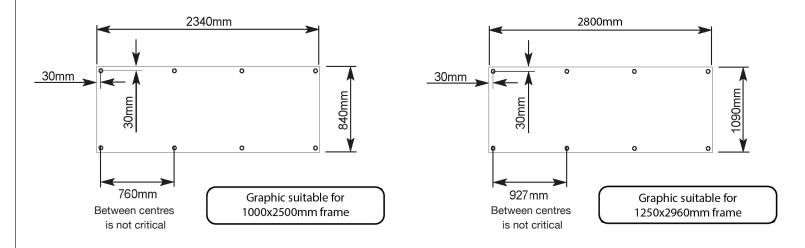

s.

Available in two sizes, the **Easy**Banner<sup>®</sup> Landscape - is very easy to use as the perfect graphics carrier, suitable for venues of all types.

Horizontals can be cut to accommodate any required banner length.

- · Indoor or outdoor banner system
- · Suitable for a single or double sided display
- Frame size: 1000mm x 2500mm
- Frame size: 1250mm x 2960mm
- Natural finish 25mm square aluminium tubes with reinforced plastic mouldings
- Easy push-fit assembly, no tools necessary

- Graphics are secured to the frame with elastic bungee cords or cable ties
- Supplied complete with a carry bag and a banner protection tube for easy transportation

**User Guide** 

· For use in suitable wind conditions only

Graphic Dimensions and Eyelet Locations - All dimensions are approximate.



## **Hardware Specifications**

Assembled Dimensions (mm)

**1000 x 2500 frame** 975 (h) x 2500 (w) x 640 (d) approx.

**1250 x 2960 frame** 1200 (h) x 2960 (w) x 795 (d) approx.

Weight (including carry bag):

1000 x 2500 frame 7.4 kg + banner 1250 x 2960 frame 8.6 kg + banner

We are continually improving our product range and may vary specifications at any time.

All dimensions and weights quoted are approximate and we accept no responsibility for variance. E&OE

## EasyBanner® Landscape