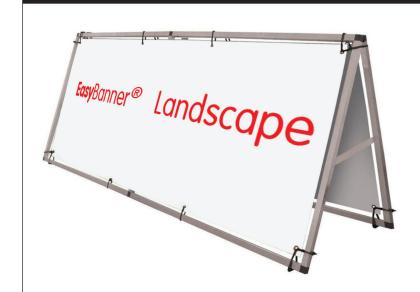

## EasyBanner® Landscape

## **VERY Portable Graphic Display & Exhibition Stand Systems**

This large format banner 'A' frame is made from lightweight aluminium, ideal for use with PVC eyelet banners.

Available in two sizes, the **Easy**Banner<sup>®</sup> Landscape - is very easy to use as the perfect graphics carrier, suitable for venues of all types.

Horizontals can be cut to accommodate any required banner length.

- · Indoor or outdoor banner system
- · Suitable for a single or double sided display
- Frame size: 1000mm x 2500mm
- Frame size: 1250mm x 2960mm
- Natural finish 25mm square aluminium tubes with reinforced plastic mouldings
- Easy push-fit assembly, no tools necessary