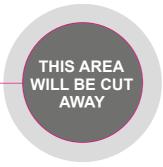

remaining in white box.

3mm Bleed - Please extend your artwork into the bleed if you are using full colour or imagery in the background. Anything within this area

will be removed once cut.

Please upload **one PDF** including two copies of artwork - **one with cutter guide visible and one without**.