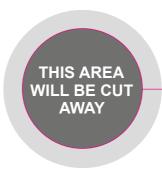

3mm Bleed - Please extend your artwork into the bleed if you are using full colour or imagery in the background. Anything within this area will be removed once cut.

Please upload **one PDF** including two copies of artwork - **one with cutter guide visible and one without**.