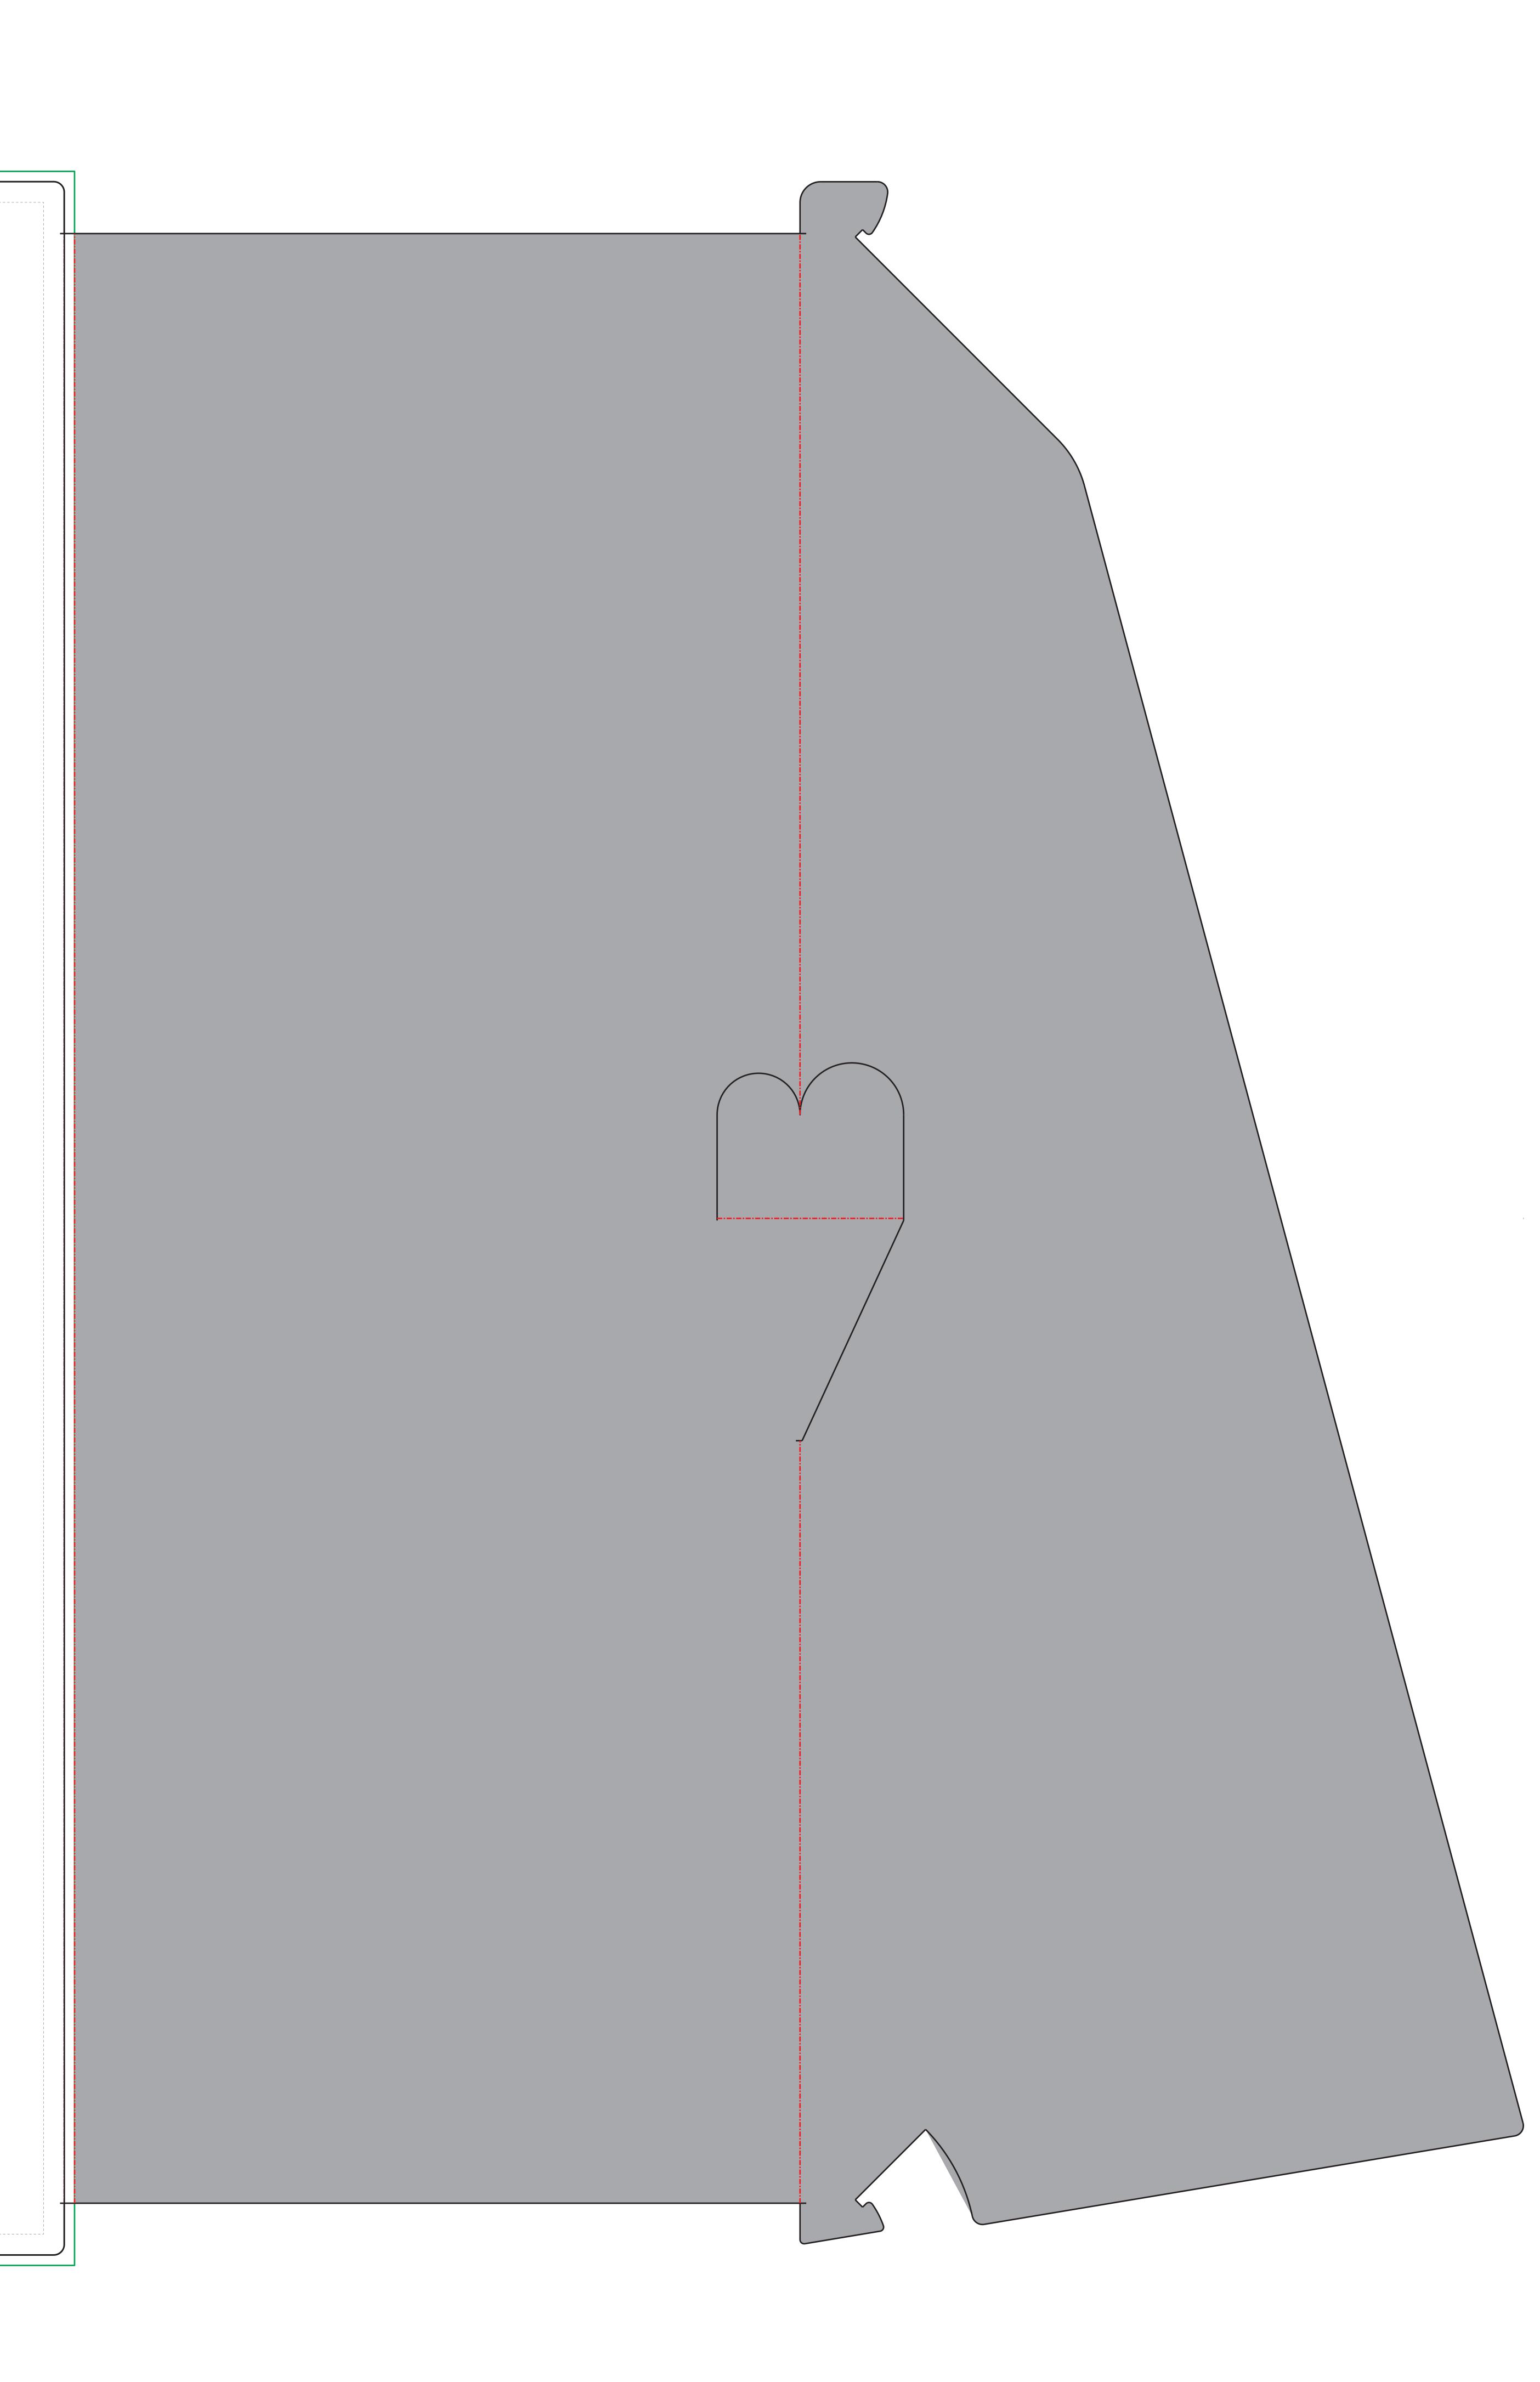

| FLOOR STANDING DI                                                                          | SPLA           |
|--------------------------------------------------------------------------------------------|----------------|
| 1420mm x 1160mm flat size<br>700mm x 1000mm finished size                                  |                |
| Bleed Area - this will be trimmed off. Extension or images in to this area to ensure a goo |                |
| Cut lines                                                                                  |                |
| Crease lines                                                                               |                |
| Safe zone<br>Non-Printable area. Do not place graphics in                                  | these areas.   |
| non rindusie area. Do not place graphies in                                                | r these areas. |
|                                                                                            |                |
|                                                                                            |                |
|                                                                                            |                |
|                                                                                            |                |
|                                                                                            |                |
|                                                                                            |                |
|                                                                                            |                |
|                                                                                            |                |
|                                                                                            |                |
|                                                                                            |                |
|                                                                                            |                |
|                                                                                            |                |
|                                                                                            |                |
|                                                                                            |                |
|                                                                                            |                |
|                                                                                            |                |
|                                                                                            |                |
|                                                                                            |                |
|                                                                                            |                |
|                                                                                            |                |
|                                                                                            |                |
|                                                                                            |                |
|                                                                                            |                |
|                                                                                            |                |
|                                                                                            |                |
|                                                                                            |                |
|                                                                                            |                |