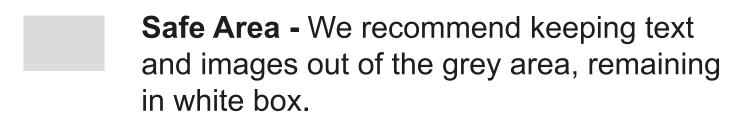

## Giant Cheque Back

### 1000 x 500mm

Place your design within 'Artwork' layer and delete 'Guide' layer once finished.

Failure to remove guide layer will result in template printing over artwork design.

#### Please ensure:

- Colour: CMYK (RGB will be converted)
- Fonts: Embeded or converted to outlines
- Image Resolution: 300dpi or higher
- Crop marks and 3mm bleed are included
- Accepted format: PDF (one file)