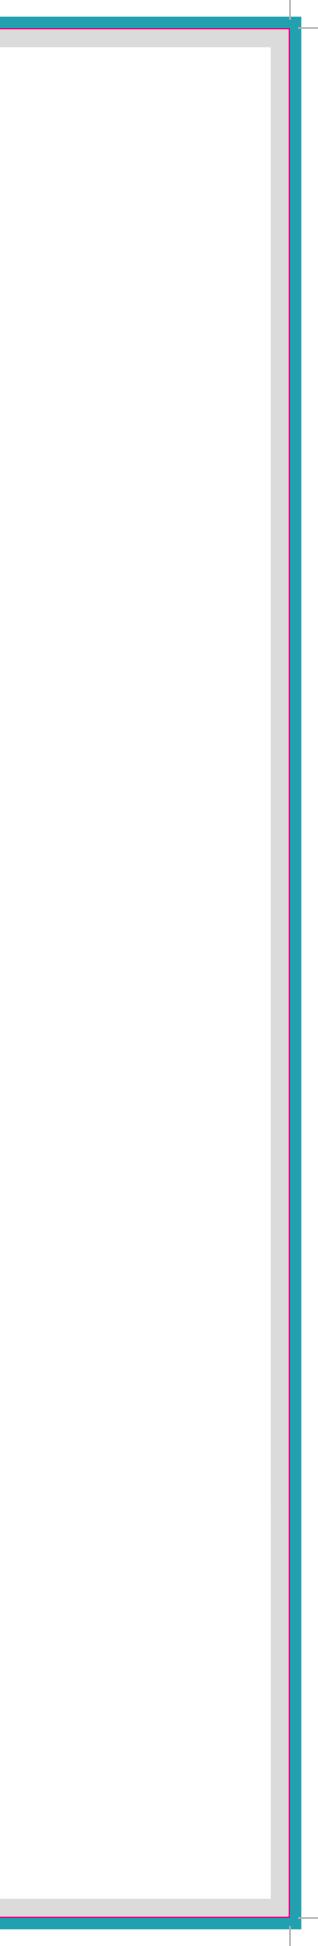

Finished Size - This is the finished size of the product once trimmed.

Safe Area - We recommend keeping text and images out of the grey area, remaining in white box.

3mm Bleed - Please extend your artwork into the bleed if you are using full colour or imagery in the background. Anything within this area will be removed once trimmed.